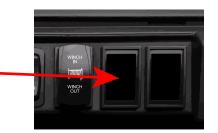

## Switch Installation

Locate an empty switch knock out on the dash, inside the UTV. Feed the wire harness from the horn through the knock out and attach the switch using the connector. Push the wiring back through the knock out until the switch snaps into place.