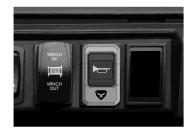

## Switch Installation

Locate an empty switch knock out on the dash, inside the UTV. Feed the wire harness from the horn through the knock out and attach the switch using the connector. Push the wiring back through the knock out until the switch snaps into place.