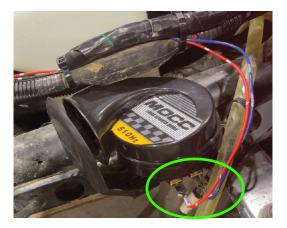

## Horn Installation

Locate a space under the hood where you want to install the horn, then mount the horn using the provided hardware.

Connect the horn wire leads to the horn. See Wire Diagram.

## Wire Diagram